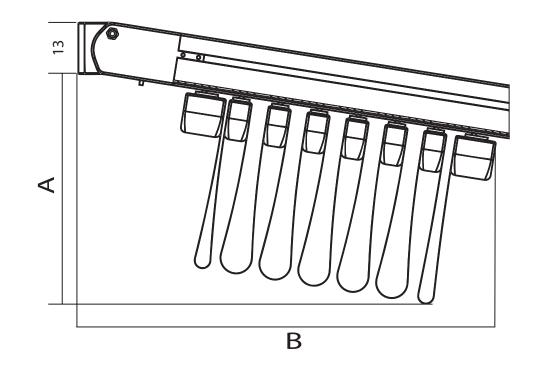

| SP  | A* | B*  | Р  |
|-----|----|-----|----|
|     | СМ | СМ  | =  |
| 200 | 57 | 63  | 4  |
| 250 | 58 | 70  | 5  |
| 300 | 60 | 77  | 6  |
| 350 | 65 | 77  | 6  |
| 400 | 66 | 84  | 7  |
| 450 | 67 | 91  | 8  |
| 500 | 68 | 98  | 9  |
| 550 | 70 | 105 | 10 |
| 600 | 71 | 112 | 11 |
| 650 | 72 | 119 | 12 |
| 700 | 73 | 126 | 13 |
| 750 | 74 | 133 | 14 |
| 800 | 75 | 140 | 15 |

PROFILE GUIDE

\*INDICATIVE VALUES

SP PROJECTION

В

15,5 ENCUMBRANCE FABRIC IN HEIGHT (variable second inclination) **ENCUMBRANCE FABRIC IN PROJECTION** NUMBER OF PROFILES MOVEFABRIC (including terminal)

The distance between the profiles movefabric is never exceeding 60 cm.