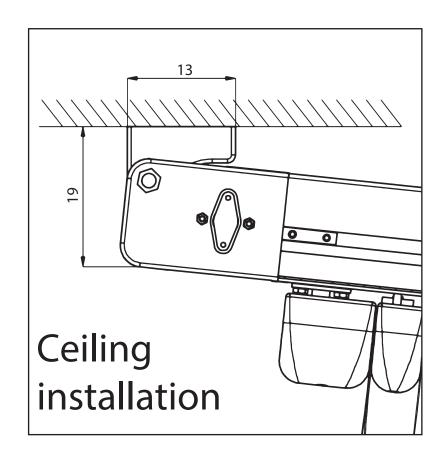

000  | 800        |  |  |
| 3 Modules          | 1500  |            |  |  |



| SP  | A* | B*  | Р  |
|-----|----|-----|----|
|     | СМ | СМ  | =  |
| 200 | 57 | 63  | 4  |
| 250 | 58 | 70  | 5  |
| 300 | 60 | 77  | 6  |
| 350 | 65 | 77  | 6  |
| 400 | 66 | 84  | 7  |
| 450 | 67 | 91  | 8  |
| 500 | 68 | 98  | 9  |
| 550 | 70 | 105 | 10 |
| 600 | 71 | 112 | 11 |
| 650 | 72 | 119 | 12 |
| 700 | 73 | 126 | 13 |
| 750 | 74 | 133 | 14 |
| 800 | 75 | 140 | 15 |



PROFILE GUIDE

\*INDICATIVE VALUES

SP PROJECTION

В

15,5 ENCUMBRANCE FABRIC IN HEIGHT (variable second inclination) **ENCUMBRANCE FABRIC IN PROJECTION** NUMBER OF PROFILES MOVEFABRIC (including terminal)

The distance between the profiles movefabric is never exceeding 60 cm.

## TECHNICAL DATA SHEET









## **INSTALLATIONS**