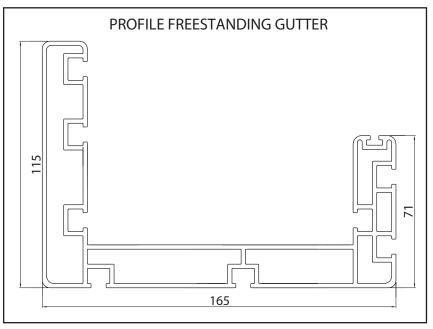

The pre-tensioned blackout PVC covers are available in the colors White, Gray and Vanilla; the embossed blackout Valmex PVC covers are available in White, Ivory and Gray. The cover fabric is unique, with a particular drip and water channeling system; to obtain maximum comfort, the best functionality and water retention by the structure, it is possible to install the roof covering it on the winding, the gutter and the drip gasket.