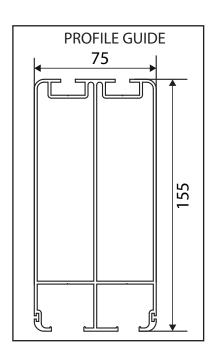

PROFILE GUIDE

\*INDICATIVE VALUES

SP PROJECTION

В

15,5 ENCUMBRANCE FABRIC IN HEIGHT (variable second inclination) **ENCUMBRANCE FABRIC IN PROJECTION** NUMBER OF PROFILES MOVEFABRIC (including terminal)

The distance between the profiles movefabric is never exceeding 60 cm.