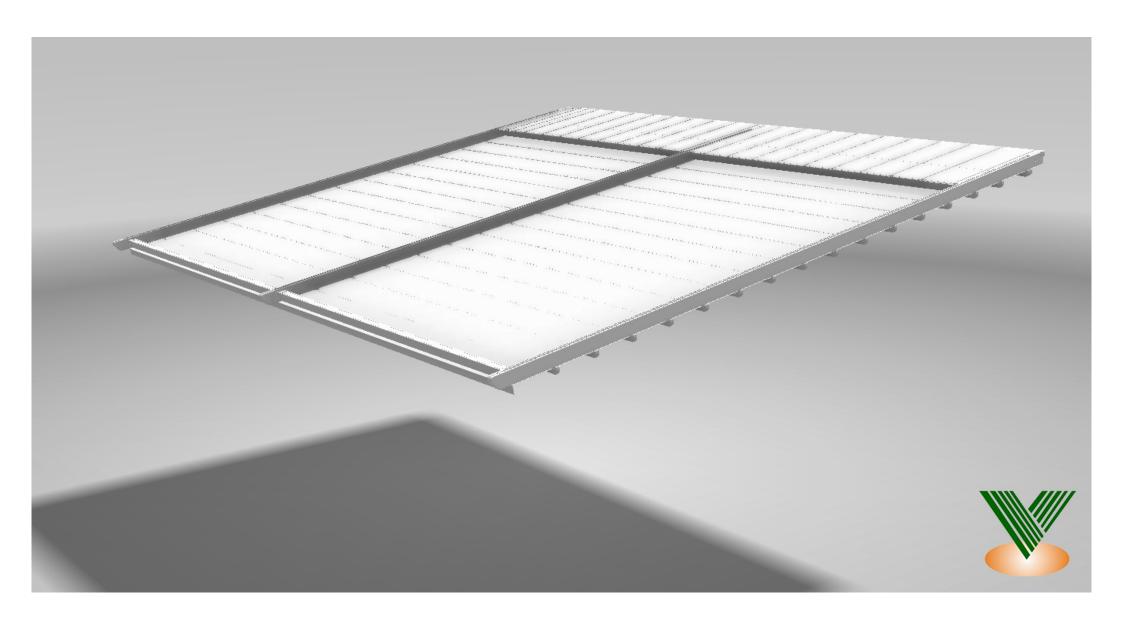

Versatile pergola with a modern design, designed to cover existing structures and large spaces.

Entirely made with painted aluminum profiles and with pre-tensioned darkening PVC, or embossed Valmex darkening or two-colored Opatex PVC, the structure is moved by a radio-controlled electronic motor, which allows the fabric to be folded open up to the maximum tension.

With the M155 PACK it is possible to cover already existing structures with dimensions up to 15 meters in width and 8 meters in projection, alongside the maximum number of 3 modules.

MINIMUM INCLINATION REQUIRED FOR CORRECT OPERATION 15%

OUR PERGOLAS ARE MADE WITH ROLLER TUBE AND ALUMINUM ACCESSORIES.

| Maximum dimensions |       |            |  |  |
|--------------------|-------|------------|--|--|
|                    | width | projection |  |  |
| 1 Module           | 500   |            |  |  |
| 2 Modules          | 1000  | 800        |  |  |
| 3 Modules          | 1500  |            |  |  |