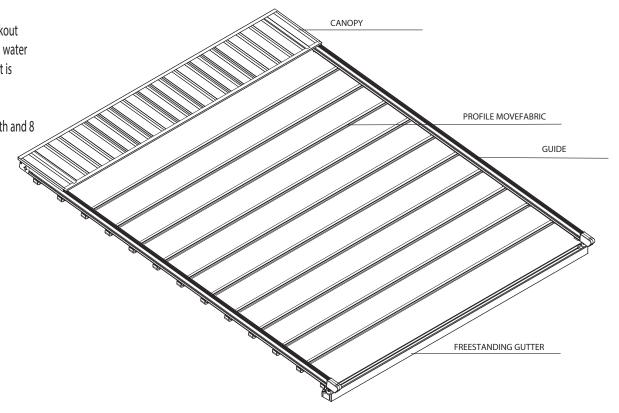

The pre-tensioned blackout PVC covers are available in the colors White, Gray and Vanilla; the embossed blackout Valmex PVC covers are available in White, Ivory and Gray. The cover fabric is unique, with a particular drip and water channeling system; to obtain maximum comfort, the best functionality and water retention by the structure, it is possible to install the roof covering it on the winding, the gutter and the drip gasket.

PROFILE GUIDE

\*INDICATIVE VALUES

SP PROJECTION

В

15,5 ENCUMBRANCE FABRIC IN HEIGHT (variable second inclination) **ENCUMBRANCE FABRIC IN PROJECTION** NUMBER OF PROFILES MOVEFABRIC (including terminal)

The distance between the profiles movefabric is never exceeding 60 cm.