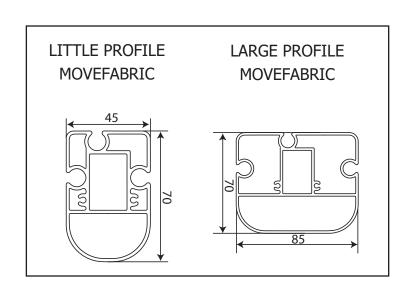

PROFILE GUIDE

\*INDICATIVE VALUES

SP PROJECTION

В

15,5 ENCUMBRANCE FABRIC IN HEIGHT (variable second inclination) **ENCUMBRANCE FABRIC IN PROJECTION** NUMBER OF PROFILES MOVEFABRIC (including terminal)

The distance between the profiles movefabric is never exceeding 60 cm.