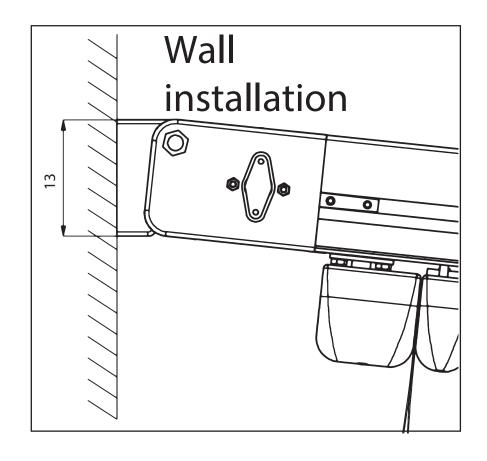

0  | 800        |  |  |
| 3 Modules          | 1500  |            |  |  |



| SP  | A* | B*  | Р  |
|-----|----|-----|----|
|     | СМ | СМ  | =  |
| 200 | 57 | 63  | 4  |
| 250 | 58 | 70  | 5  |
| 300 | 60 | 77  | 6  |
| 350 | 65 | 77  | 6  |
| 400 | 66 | 84  | 7  |
| 450 | 67 | 91  | 8  |
| 500 | 68 | 98  | 9  |
| 550 | 70 | 105 | 10 |
| 600 | 71 | 112 | 11 |
| 650 | 72 | 119 | 12 |
| 700 | 73 | 126 | 13 |
| 750 | 74 | 133 | 14 |
| 800 | 75 | 140 | 15 |



PROFILE GUIDE

\*INDICATIVE VALUES

SP PROJECTION

В

15,5 ENCUMBRANCE FABRIC IN HEIGHT (variable second inclination) **ENCUMBRANCE FABRIC IN PROJECTION** NUMBER OF PROFILES MOVEFABRIC (including terminal)

The distance between the profiles movefabric is never exceeding 60 cm.

## TECHNICAL DATA SHEET









## **INSTALLATIONS**